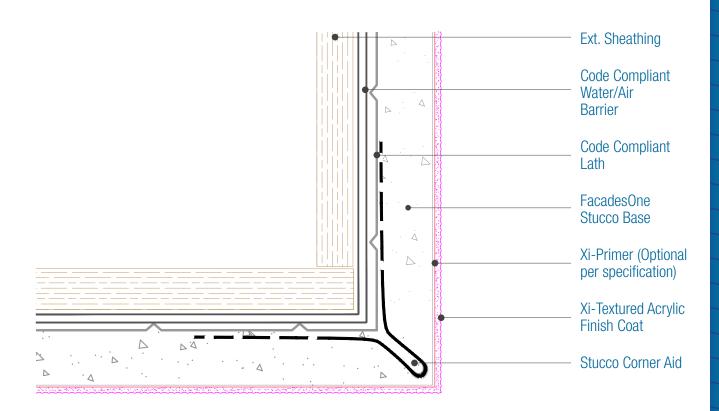

## FacadesOne Stucco Assembly Outside Corner

Date. 06-15-2020 | Detail. fo.l.5 v1

## NOTES:

- 1. The specific Water Barrier and or Air Barrier required depends upon the substrate and the applicable Code year, See the One Coat Evaluation Report and specifications for those requirements. There must be continuous airtightness over the entire building enclosure, where required by code. The actual project detail must show this continuity.
- 2. See Specifications for Corner options